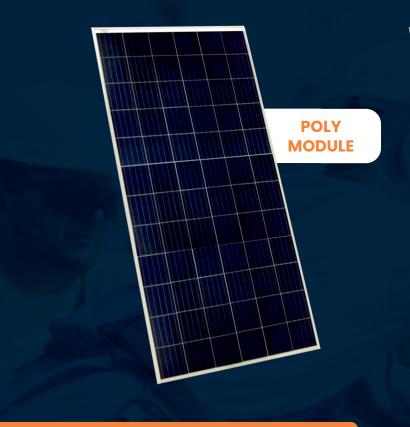

PAHAL SOLAR is Solar
PV Module Manufacturer
using **Monocrystalline**and **Polycrystalline** solar
cells.

#### Range of Poly Modules

PAHAL 72 SERIES PAHAL 60 SERIES PAHAL 54 SERIES PAHAL 48 SERIES PAHAL 36 SERIES PAHAL 36C SERIES PAHAL 18C SERIES

325Wp TO 350Wp 260Wp TO 280Wp 240Wp TO 255Wp 215Wp TO 225Wp 155Wp TO 170Wp 10Wp TO 135Wp 3Wp TO 5Wp