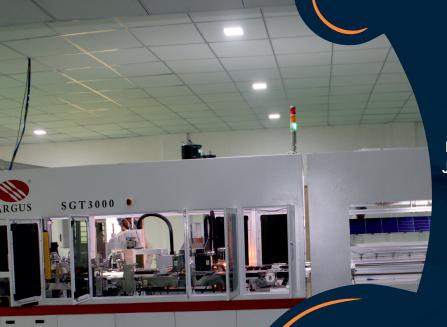

We are the producer of the range of Solar PV Modules starting from 3Wp to 740Wp. We have a fully automatic production line with an annual production capacity of 400 MW and aggressively expanding to 800 MW.