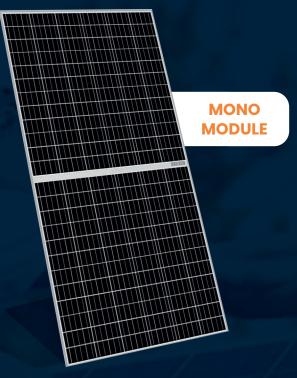

PAHAL SOLAR is Solar
PV Module Manufacturer
using **Monocrystalline**and **Polycrystalline** solar
cells.

#### Range of Mono Modules

PAHAL 60 SERIES PAHAL 72 SERIES PAHAL 440 SERIES PAHAL 540 SERIES PAHAL 600 SERIES PAHAL 700 SERIES 300Wp TO 320Wp 370Wp TO 400Wp 440Wp TO 450Wp 530Wp TO 550Wp 650Wp TO 680Wp 710Wp TO 740Wp